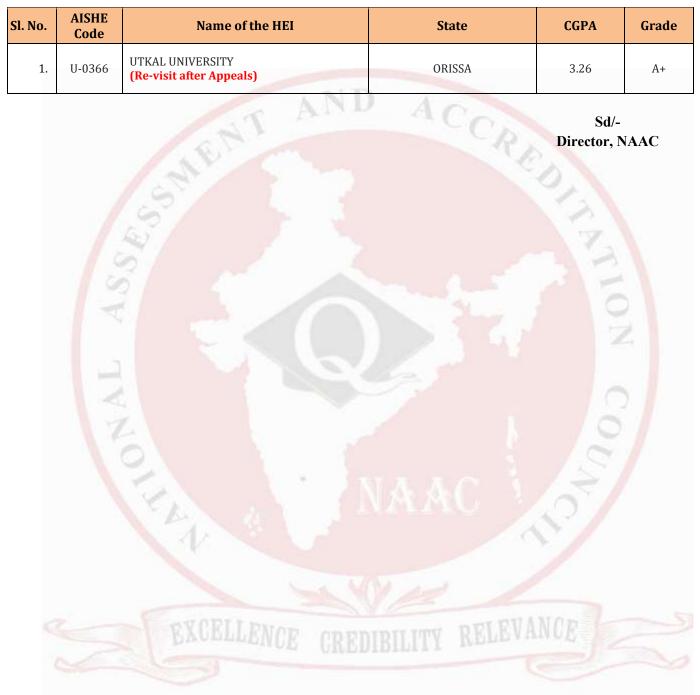

#### 175.1<sup>st</sup> Meeting of the Standing Committee (30<sup>th</sup> November 2023) List of Institutions CGPA and Grade Change after Appeal

#### University-3<sup>rd</sup> Cycle

#### Name of the Institution: UTKAL UNIVERSITY Type of the Institution: University Dates of Visit: 26 - 09 - 2023 to 28 - 09 - 2023

| No | Criteria                                   | Weightage<br>(W <sub>i</sub> ) | Criterion-wise<br>weighted Grade<br>Point<br>(CrWGP <sub>i</sub> ) | Criterion-<br>wise Grade<br>Point<br>Averages<br>(CrWGP <sub>i</sub><br>/W <sub>i</sub> ) |
|----|--------------------------------------------|--------------------------------|--------------------------------------------------------------------|-------------------------------------------------------------------------------------------|
| 1  | Curricular Aspects                         | 150                            | 535                                                                | 3.57                                                                                      |
| 2  | Teaching-learning and<br>Evaluation        | 200                            | 666                                                                | 3.33                                                                                      |
| 3  | Research, Innovations and Extension        | 250                            | 787                                                                | 3.15                                                                                      |
| 4  | Infrastructure and<br>Learning Resources   | 100                            | 365                                                                | 3.65                                                                                      |
| 5  | Student Support and<br>Progression         | 100                            | 311                                                                | 3.11                                                                                      |
| 6  | Governance, Leadership and Management      | 100                            | 262                                                                | 2.62                                                                                      |
| 7  | Institutional Values and<br>Best Practices | 100                            | 337                                                                | 3.37                                                                                      |
|    | Total                                      | $\sum_{i=1}^{7} (W_i) = 1000$  | $\sum_{i=1}^{7} (CrWGP_i) = 3263$                                  | 3.26                                                                                      |

Institutional = 
$$\sum_{i=1}^{7} (CrWGP_i) / \sum_{i=1}^{7} (W_i) = 3263 / 1000 = 3.26$$

| Grade: A+ |
|-----------|
| Glade. At |

Ministry of Education Government of India

Certificate